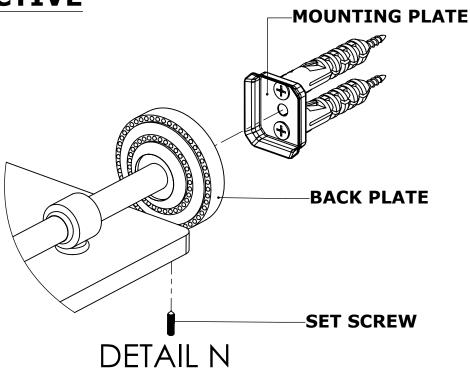

## **INSTALLATION INSTRUCTIONS**

Step 2: Attach Bracket to Mounting Plate.

Place bracket on mounting plate and secure by tightening set screw as shown below.