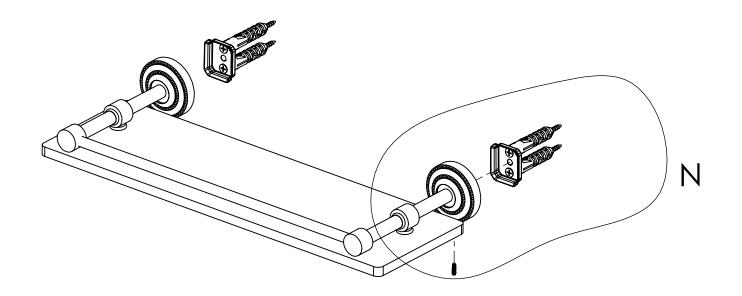

## **INSTALLATION INSTRUCTIONS**

Step 2: Attach Bracket to Mounting Plate.

Place bracket on mounting plate and secure by tightening set screw as shown below.