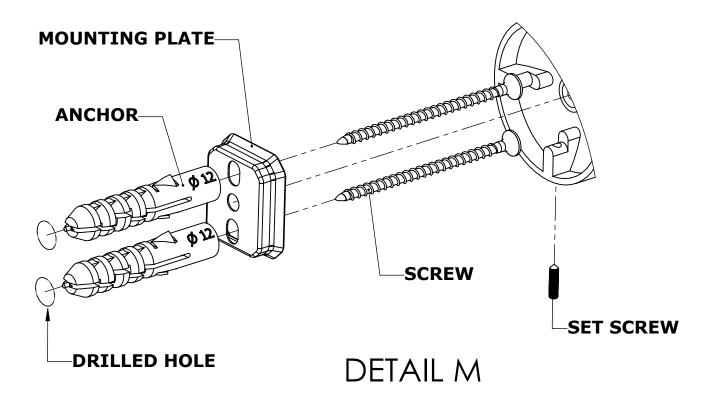

### **INSTALLATION INSTRUCTIONS**

**Step 1:** Drill holes in Wall for screw anchors and attach Mounting Plate to Wall

Determine your desired location for installation and make a mark for the location of the mounting plate. Remove mounting plate from backplate by loosening set screw in backplate as pictured below. Place center hole of mounting plate over mark made above. Make 2 marks where mounting screws will be placed as shown below. Drill hole at each of the marks. (You may substitute other style mounting anchors or screws if desired). Place anchors into the holes made. Place mounting plate over holes and secure to mounting surface using screws as shown below.