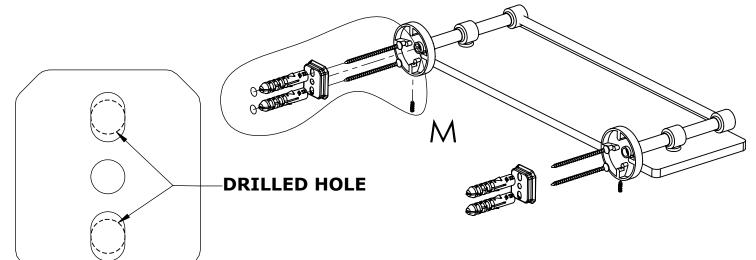

### **INSTALLATION INSTRUCTIONS**

**Step 1:** Drill holes in Wall for screw anchors and attach Mounting Plate to Wall

Determine your desired location for installation and make a mark for the location of the mounting plate. Remove mounting plate from backplate by loosening set screw in backplate as pictured below. Place center hole of mounting plate over mark made above. Make 2 marks where mounting screws will be placed as shown below. Drill hole at each of the marks. (You may substitute other style mounting anchors or screws if desired). Place anchors into the holes made. Place mounting plate over holes and secure to mounting surface using screws as shown below.